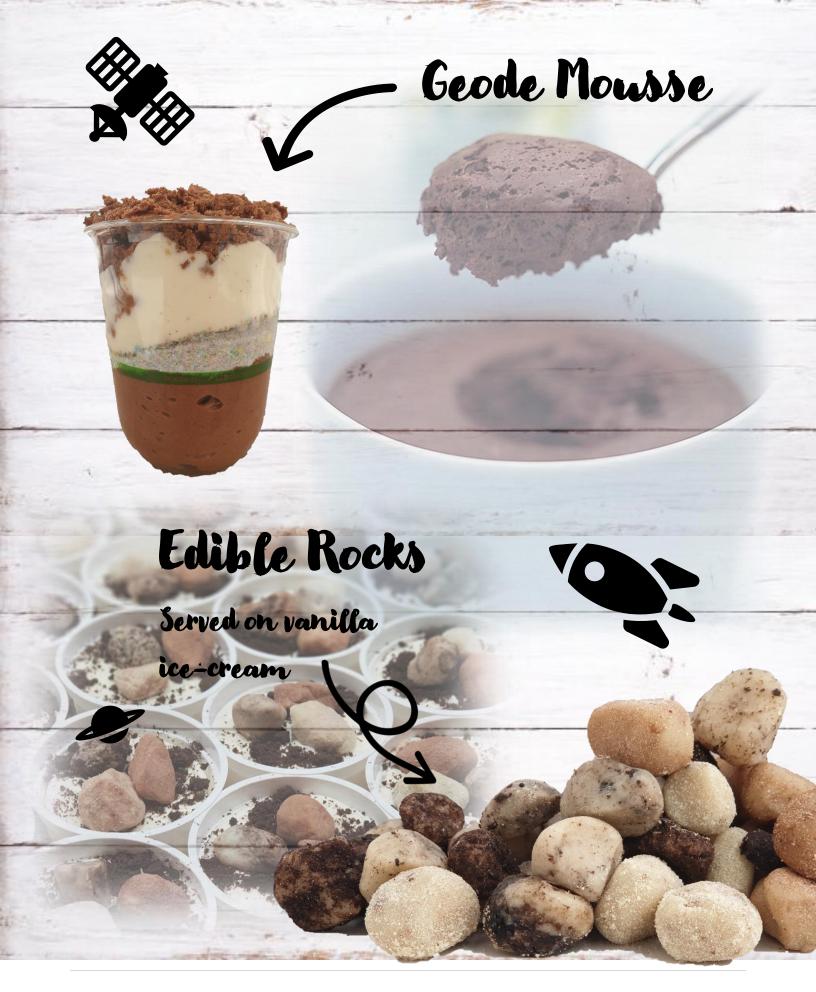

#### Includes:

- Beef Patty, Cheese & Tomato Sauce
- Side of Chips or Salad
- Peas & Corn
- Individual Geode
   Mousse <u>or</u> Edible Rocks
- Bottled Water

#### Includes:

- Chicken Schnitzel
- Side of Chips or Salad
- Bread Roll & Butter
- Peas & Corn
- Individual Geode Mousse or Edible Rocks
- Bottled Water

#### Includes:

- Chicken Schnitzel
- Side of Chips or Salad
- Bread Roll & Butter
- Peas & Corn
- Individual Geode Mousse <u>or</u> Edible Rocks
- Bottled Water

#### Includes:

- Pasta Bolognaise
- Bread Roll & Butter
- Individual Geode Mousse <u>or</u> Edible Rocks
- Bottled Water

#### Includes:

- Hotdog with your choice of sauce
- Side of Chips
- Individual Geode Mousse <u>or</u> Edible Rocks
- Bottled Water