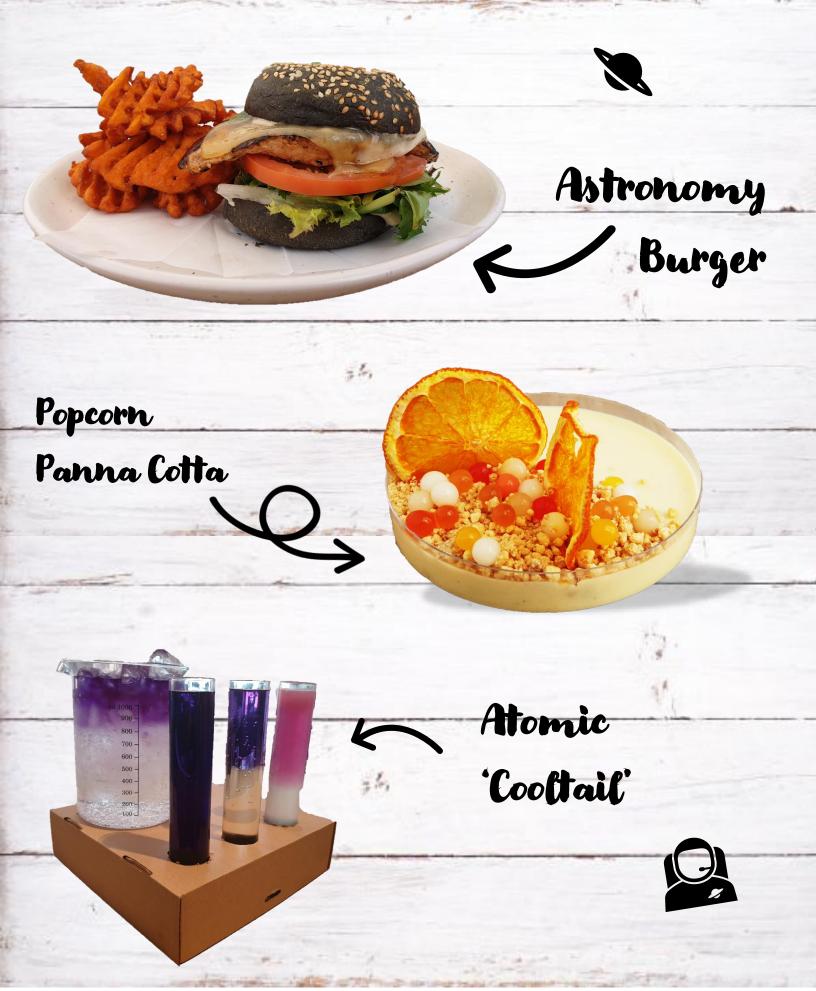

# Premium Dinner & Science Experience - \$23.70pp

#### MAIN COURSE

## Astronomy Burger

Grilled chicken, lettuce, tomato & garlic aioli on a charcoal brioche bun served with waffle fries

#### DESSERT

## Popcorn Panna Cotta

Served in a petri dish with white chocolate crumble and fruit spheres

#### BEVERAGE

## Atomic Colour Change Cooltail

Explore the all-natural PH indicator, blue pea flower, as it turns from blue to pink. Served with lemonade, guests will be able to undertake their very own science experiment at the dinner table!