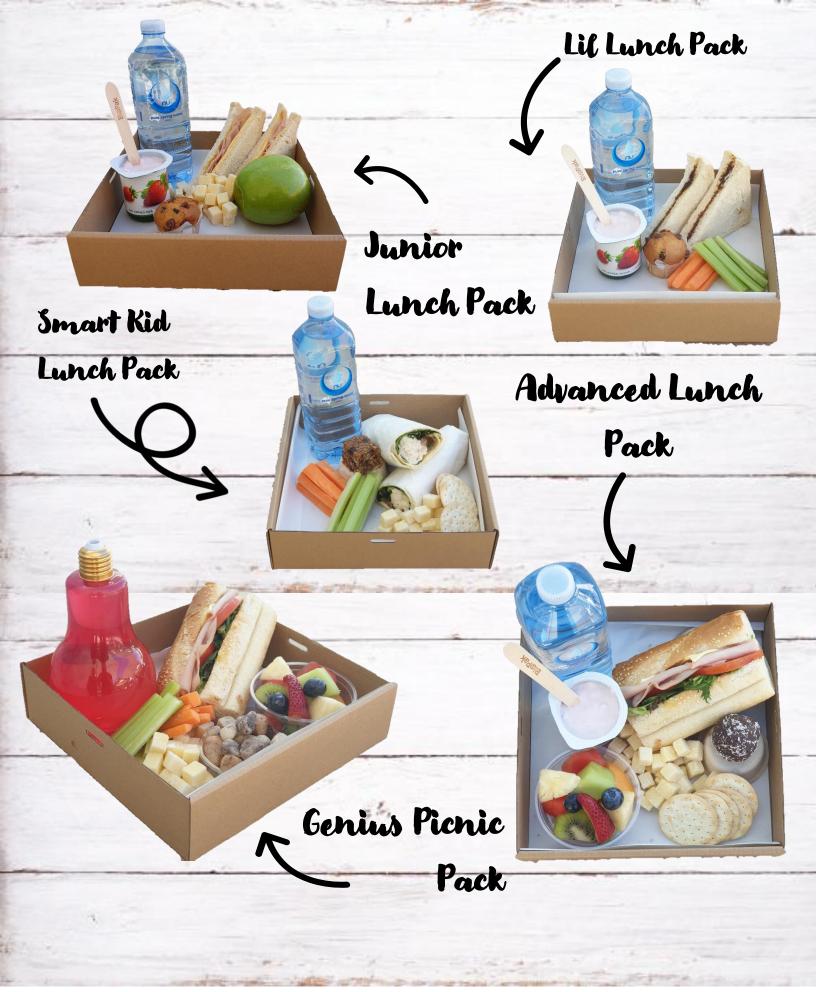

# Option 1

# Lif Lunch Pack \$9.40pp

#### Includes:

- Vegemite Sandwich
- Carrot and Celery Sticks
- Mini Muffin
- Yoghurt
- Bottled Water

#### Option 2

## Junior Lunch Pack \$10.50pp

#### Includes:

- Assorted Sandwich
- Piece of Fruit
- Mini Muffin
- Cheese
- Yoghurt
- Bottled Water

#### Option 3

## Smart Kid Lunch Pack \$11.50pp

#### Includes:

- Assorted Wrap
- Muesli Slice
- Carrot and Celery Sticks
- Cheese and Crackers
- Bottled Water

## Option 4

#### Advanced Lunch Pack

#### \$12.50pp

#### Includes:

- Assorted Filled Rolls
- Raw Ball
- Fresh Fruit Salad
- Yoghurt
- Cheese and Crackers
- Bottled Water

## Option 5

#### Genius Picnic Pack

#### \$18.90pp

#### Includes:

- Your Choice of Assorted Wraps, Rolls and Sandwiches
- Fresh Fruit Salad
- Carrot and Celery Sticks
- Cheese
- Edible Rocks
- Assorted "Cooltails" in Edison Drinking Bulbs