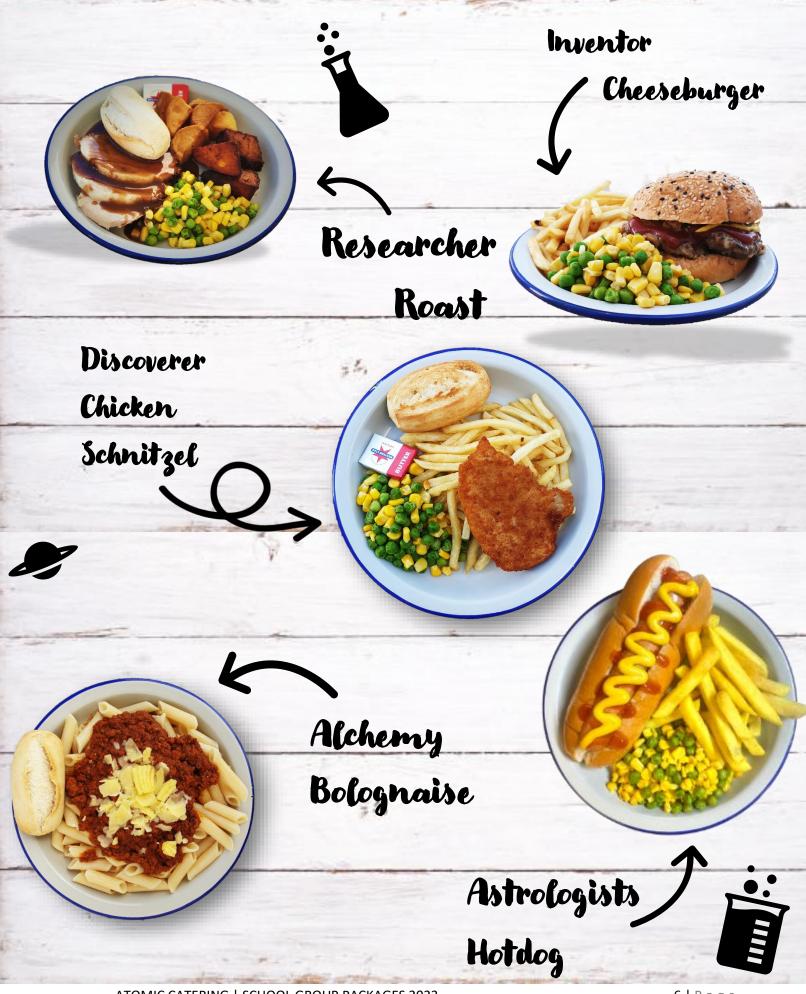

## Option 1

#### Inventor Cheeseburger \$15.75pp

#### Includes:

- Beef Patty, Cheese & Tomato Sauce
- Side of Chips or Salad
- Peas & Corn
- Individual Geode
   Mousse <u>or</u> Edible Rocks
- Bottled Water

## Option 2

# Discoverer Chicken Schnitzel

#### \$14.50pp

#### Includes:

- Chicken Schnitzel
- Side of Chips or Salad
- Bread Roll & Butter
- Peas & Corn
- Individual Geode Mousse or Edible Rocks
- Bottled Water

#### Option 3

# Researcher Roast \$15.75pp

#### Includes:

- Chicken Schnitzel
- Side of Chips or Salad
- Bread Roll & Butter
- Peas & Corn
- Individual Geode Mousse <u>or</u> Edible Rocks
- Bottled Water

## Option 4

# Alchemy Bolognaise \$14.50pp

#### Includes:

- Pasta Bolognaise
- Bread Roll & Butter
- Individual Geode Mousse <u>or</u> Edible Rocks
- Bottled Water

## Option 5

## Astrologists Hotdog \$14.50pp

#### Includes:

- Hotdog with your choice of sauce
- Side of Chips
- Individual Geode Mousse <u>or</u> Edible Rocks
- Bottled Water