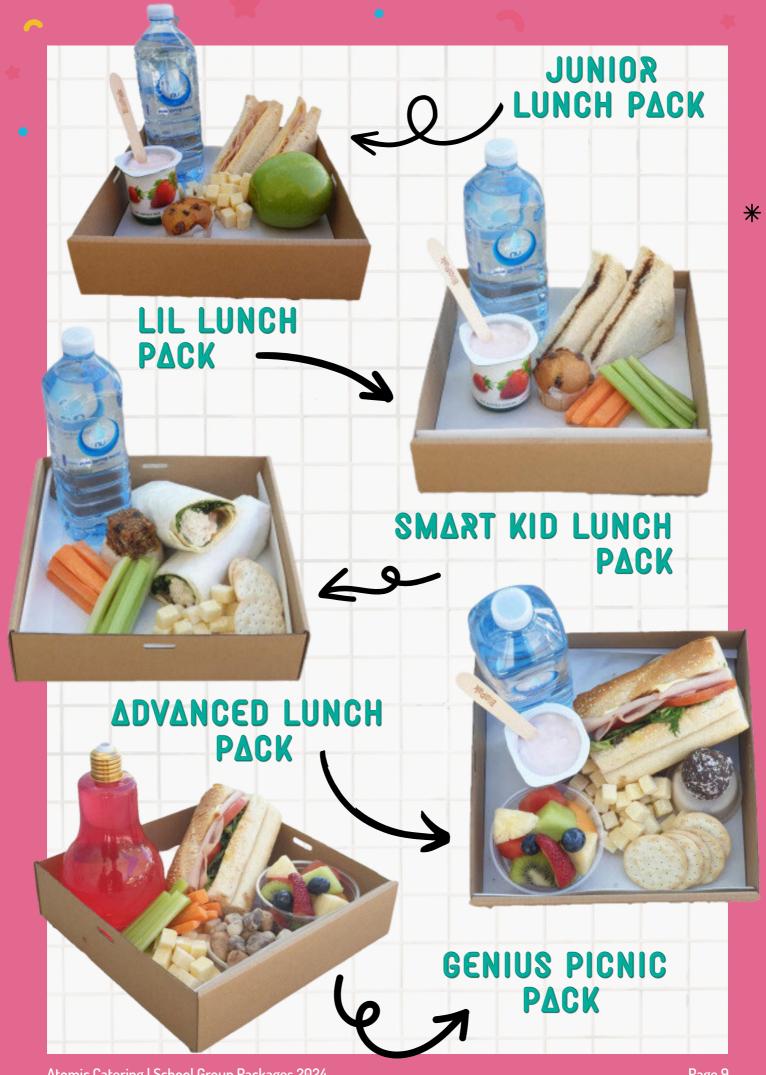

### JUNIOR LUNCH PACK \$10.50PP

### SMART KID LUNCH PACK \$11.50PP

## ADVANCED LUNCH PACK \$13.50PP

### GENIUS PICNIC PACK \$18.90PP