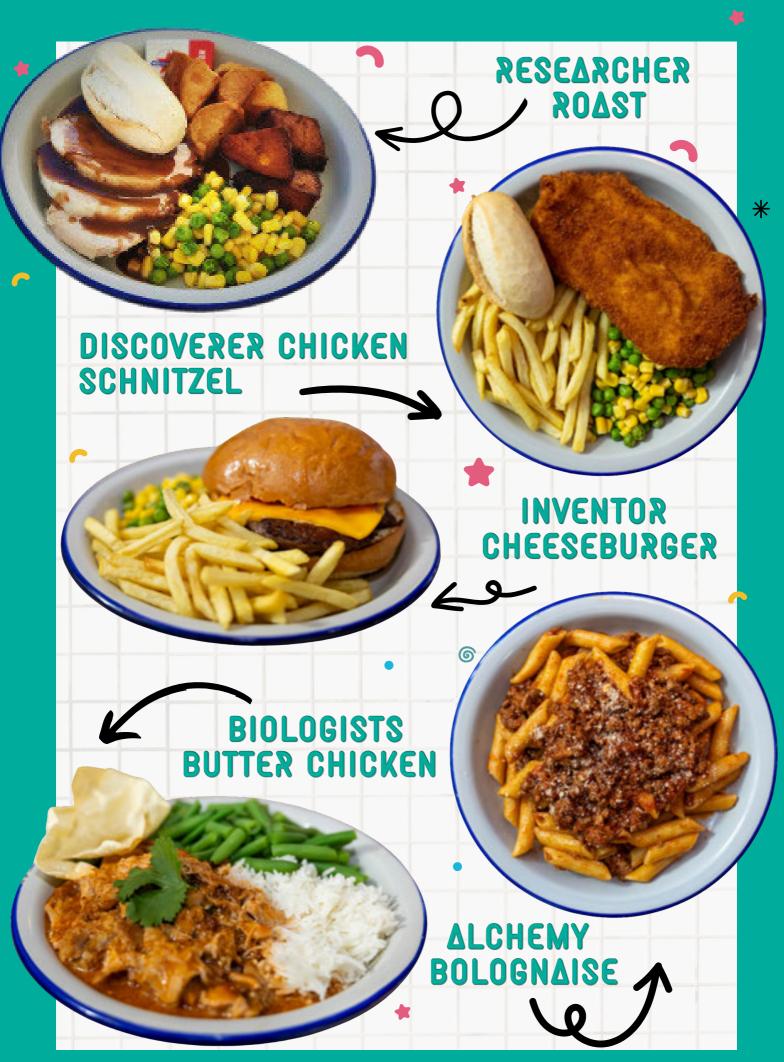

### INVENTOR CHEESEBURGER \$15.75PP

### DISCOVERER CHICKEN SCHNITZEL \$14.75PP

### **RESE∆RCHER RO∆ST** \$15.75PP

### ALCHEMY BOLOGNAISE \$14.75PP

## BIOLOGISTS BUTTER CHICKEN \$15.50