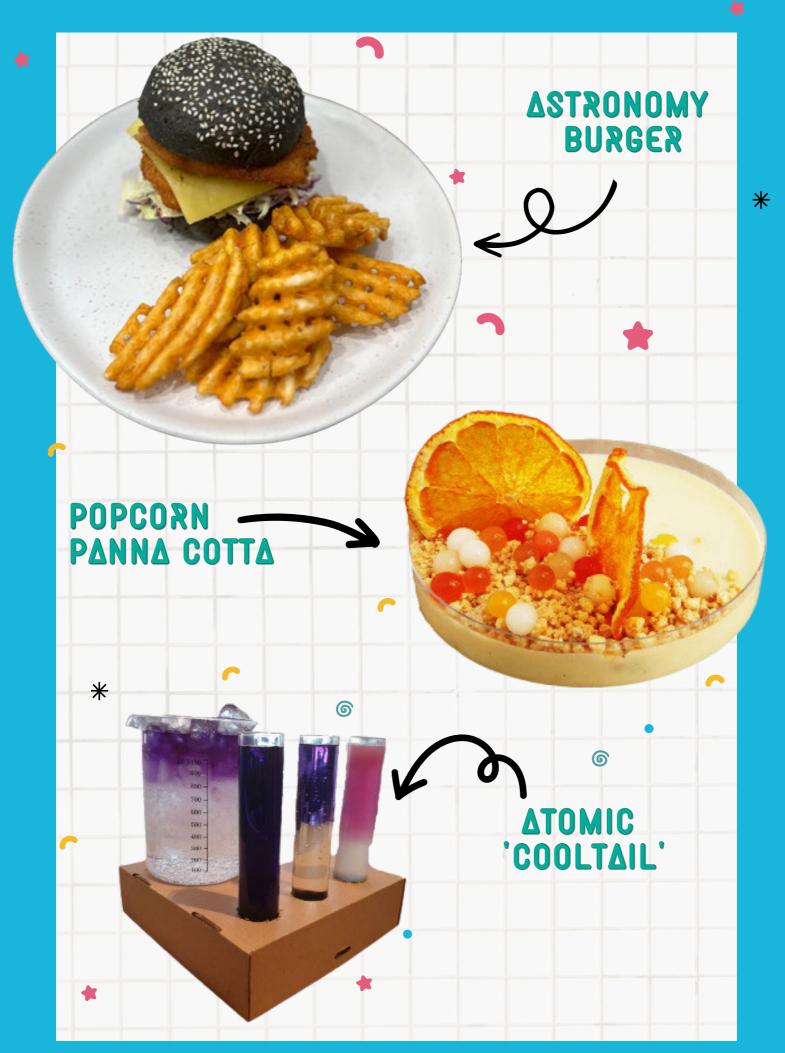

\$23.70

MAIN COURSE

ASTRONOMY BURGER

Chicken schnitzel, slaw, cheese & garlic aioli on a charcoal brioche bun served with waffle fries

# DESSERT POPCORN PANNA COTTA

Served in a petri dish with white chocolate crumble and fruit spheres

# **BEVERAGE**ATOMIC COLOUR CHANGE COOLTAIL

Explore the all-natural PH indicator, blue pea flower, as it turns from blue to pink. Served with lemonade, guests will be able to undertake their very own science experiment at the dinner table!