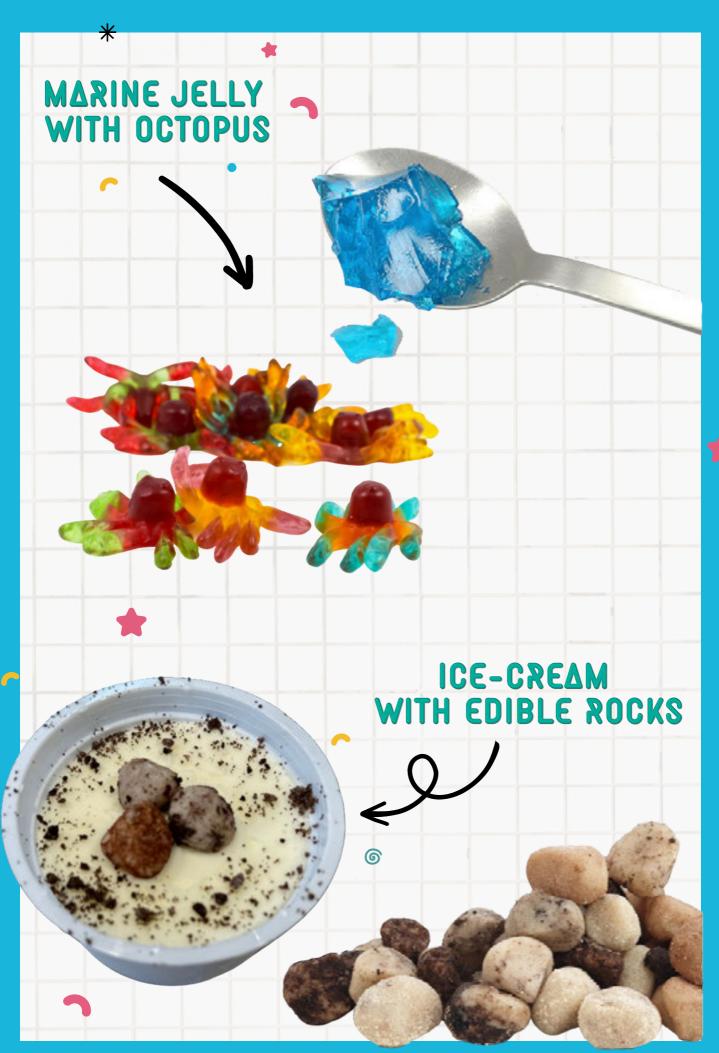

### Includes:

- Beef Patty, Cheese & Tomato Sauce
- Side of Chips or Salad
- · Peas & Corn
- Marine Jelly or Edible Rocks
- Bottled Water

### Includes:

- Chicken Schnitzel
- Side of Chips or Salad
   Bread Roll & Butter
- · Peas & Corn
- Marine Jelly or Edible Rocks
- Bottled Water

### Includes:

- Roast of the Day
- Side of Roast Veg
- Bread Roll & Butter
- Peas & Corn
- Marine Jelly or Edible Rocks
- Bottled Water

### Includes:

- Pasta Bolognaise
- Bread Roll & Butter
- Marine Jelly or Edible Rocks
- Bottled Water

### Includes:

- Butter Chicken
- Side of Green Beans
- Steamed Jasmine Rice
- Papadums
- Marine Jelly or Edible Rocks
- Bottled Water

Atomic Catering's Premium Dinner & Science Experience is a unique opportunity to explore some science whilst enjoying a delicious meal. Meals are served in the main dining area of Questacon and are available prior to or following your Q by Night experience.