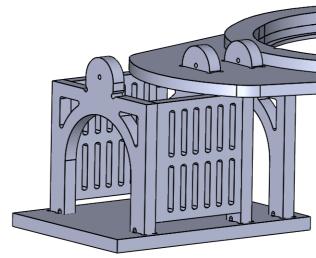

| 4                                                                                                                                                        | BRIDGE QTY18      |           |                           |                        | 3          |              |
|----------------------------------------------------------------------------------------------------------------------------------------------------------|-------------------|-----------|---------------------------|------------------------|------------|--------------|
| 3                                                                                                                                                        | 3 TABLE BASE QTY6 |           |                           |                        |            | 1            |
| 2                                                                                                                                                        | GRILL LONG QTY12  |           |                           |                        |            | 2            |
| 1                                                                                                                                                        | NEW TOILET SEAT   |           |                           |                        |            | 1            |
| ITEM NO.                                                                                                                                                 |                   | RT NUMBER |                           | DESC                   | RIPTION    | QTY.         |
| loc01                                                                                                                                                    |                   |           | Exhibition Name :         |                        |            |              |
| Questacon                                                                                                                                                |                   |           | Exhibit Name : PYTHAGARUS |                        |            |              |
|                                                                                                                                                          |                   |           | Desc:                     |                        |            |              |
| The National Science and Technology Centre                                                                                                               |                   |           | Finish: AS PER PARTS      |                        |            |              |
| ALL DIMENSIONS IN MM<br>UNLESS OTHERWISE SPECIFED DO NOT SCALE                                                                                           |                   |           | $\ominus$                 | Material: AS PER PARTS |            |              |
| COPYRIGHTDRAWING CODE<br>AS1100This drawing and information contained<br>within remains the copyright property of<br>Questacon Pty Ltd and cannot be<br> |                   |           | Department:               | Drawn: XX              | Scale: 1:5 |              |
|                                                                                                                                                          |                   | - 0.5     | PRODUCTION                | Weight: 5.29 kg        | Sheet A3   |              |
|                                                                                                                                                          |                   |           |                           | Number: ASS            | EM         | Sheet: 10F 2 |

| 4                                                                                                                                                                       | BRIDGE QTY18      |           |                        |                           | 3               |              |  |
|-------------------------------------------------------------------------------------------------------------------------------------------------------------------------|-------------------|-----------|------------------------|---------------------------|-----------------|--------------|--|
| 3                                                                                                                                                                       | 3 TABLE BASE QTY6 |           |                        |                           |                 | 1            |  |
| 2                                                                                                                                                                       | GRILL LONG QTY12  |           |                        |                           |                 | 2            |  |
| 1                                                                                                                                                                       | NEW TOILET SEAT   |           |                        |                           |                 | 1            |  |
| ITEM NO.                                                                                                                                                                |                   | rt number |                        |                           | RIPTION         | QTY.         |  |
| Questacon                                                                                                                                                               |                   |           | Exhibition Name :      |                           |                 |              |  |
|                                                                                                                                                                         |                   |           |                        | Exhibit Name : PYTHAGARUS |                 |              |  |
|                                                                                                                                                                         |                   |           |                        | Desc:                     |                 |              |  |
| The National Science and Technology Centre                                                                                                                              |                   |           | Finish: AS PER PARTS   |                           |                 |              |  |
| ALL DIMENSIONS IN MM<br>ILESS OTHERWISE SPECIFED                                                                                                                        |                   | $\exists$ | Material: AS PER PARTS |                           |                 |              |  |
| COPYRIGHT DRAWING CODE<br>is drawing and information contained<br>ithin remains the copyright property of<br>Duestaccon Ptv Ltd and cannot be<br>Dim Tolerances: +/- 0. |                   |           | Department:            | Drawn: XX                 | Scale: 1:5      |              |  |
|                                                                                                                                                                         |                   |           | 0.5                    | PRODUCTION                | Weight: 5.29 kg | Sheet A3     |  |
| opied or reproduced with<br>ermission.                                                                                                                                  |                   | nor be    |                        |                           |                 | Sheet: 10F 2 |  |

| 4                                                                                                                 | BRIDGE QTY18     |                                      |                           |                           |                 | 3           |
|-------------------------------------------------------------------------------------------------------------------|------------------|--------------------------------------|---------------------------|---------------------------|-----------------|-------------|
| 3 T                                                                                                               | TABLE BASE QTY6  |                                      |                           |                           |                 | 1           |
| 2 G                                                                                                               | GRILL LONG QTY12 |                                      |                           |                           |                 | 2           |
| 1 1                                                                                                               | NEW TOILET SEAT  |                                      |                           |                           |                 | 1           |
| IEM NO.                                                                                                           | PART NUMBER      |                                      |                           | DESCRIPTION               |                 | QTY.        |
| Questa con<br>The National Science and Technology Centre                                                          |                  |                                      | Exhibition Name :         |                           |                 |             |
|                                                                                                                   |                  |                                      | Exhibit Name : PYTHAGARUS |                           |                 |             |
|                                                                                                                   |                  |                                      | Desc:                     |                           |                 |             |
|                                                                                                                   |                  |                                      | Finish: AS PER PARTS      |                           |                 |             |
| L DIMENSIONS IN MM<br>SS OTHERWISE SPECIFED DO NOT SCALE                                                          |                  | Material: AS PER PARTS               |                           |                           |                 |             |
| COPYRIGHT<br>rawing and information contained<br>nemains the copyright property of<br>tacon Ptv Ltd and cannot be |                  | perty of Dim Tolerances: $+/_{-}0.5$ |                           | Department:<br>PRODUCTION | Drawn: XX       | Scale: 1:5  |
|                                                                                                                   |                  |                                      |                           |                           | Weight: 5.29 kg | Sheet A3    |
| ed or reproduced without wri                                                                                      |                  |                                      | - 0.2                     | Number: ASSEM sh          |                 | neet: 10F 2 |