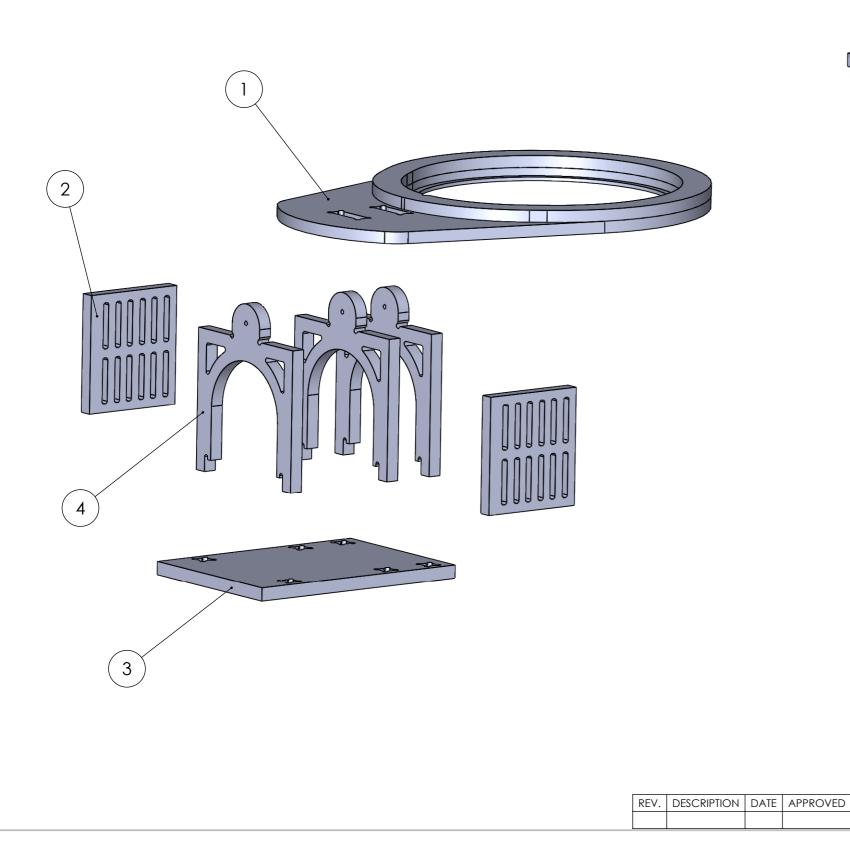

| 4                                                                                                                                                        | BRIDGE QTY18      |           |                           |                        | 3          |              |
|----------------------------------------------------------------------------------------------------------------------------------------------------------|-------------------|-----------|---------------------------|------------------------|------------|--------------|
| 3                                                                                                                                                        | 3 TABLE BASE QTY6 |           |                           |                        |            | 1            |
| 2                                                                                                                                                        | GRILL LONG QTY12  |           |                           |                        |            | 2            |
| 1                                                                                                                                                        | NEW TOILET SEAT   |           |                           |                        |            | 1            |
| ITEM NO.                                                                                                                                                 |                   | RT NUMBER |                           | DESC                   | RIPTION    | QTY.         |
| loc01                                                                                                                                                    |                   |           | Exhibition Name :         |                        |            |              |
| Questacon                                                                                                                                                |                   |           | Exhibit Name : PYTHAGARUS |                        |            |              |
|                                                                                                                                                          |                   |           | Desc:                     |                        |            |              |
| The National Science and Technology Centre                                                                                                               |                   |           | Finish: AS PER PARTS      |                        |            |              |
| ALL DIMENSIONS IN MM<br>UNLESS OTHERWISE SPECIFED DO NOT SCALE                                                                                           |                   |           | $\ominus$                 | Material: AS PER PARTS |            |              |
| COPYRIGHTDRAWING CODE<br>AS1100This drawing and information contained<br>within remains the copyright property of<br>Questacon Pty Ltd and cannot be<br> |                   |           | Department:               | Drawn: XX              | Scale: 1:5 |              |
|                                                                                                                                                          |                   | - 0.5     | PRODUCTION                | Weight: 5.29 kg        | Sheet A3   |              |
|                                                                                                                                                          |                   |           |                           | Number: ASS            | EM         | Sheet: 10F 2 |

| 4                                                                                                                                                                       | BRIDGE QTY18      |           |                        |                           | 3               |              |  |
|-------------------------------------------------------------------------------------------------------------------------------------------------------------------------|-------------------|-----------|------------------------|---------------------------|-----------------|--------------|--|
| 3                                                                                                                                                                       | 3 TABLE BASE QTY6 |           |                        |                           |                 | 1            |  |
| 2                                                                                                                                                                       | GRILL LONG QTY12  |           |                        |                           |                 | 2            |  |
| 1                                                                                                                                                                       | NEW TOILET SEAT   |           |                        |                           |                 | 1            |  |
| ITEM NO.                                                                                                                                                                |                   | rt number |                        |                           | RIPTION         | QTY.         |  |
| Questacon                                                                                                                                                               |                   |           | Exhibition Name :      |                           |                 |              |  |
|                                                                                                                                                                         |                   |           |                        | Exhibit Name : PYTHAGARUS |                 |              |  |
|                                                                                                                                                                         |                   |           |                        | Desc:                     |                 |              |  |
| The National Science and Technology Centre                                                                                                                              |                   |           | Finish: AS PER PARTS   |                           |                 |              |  |
| ALL DIMENSIONS IN MM<br>ILESS OTHERWISE SPECIFED                                                                                                                        |                   | $\exists$ | Material: AS PER PARTS |                           |                 |              |  |
| COPYRIGHT DRAWING CODE<br>is drawing and information contained<br>ithin remains the copyright property of<br>Duestaccon Ptv Ltd and cannot be<br>Dim Tolerances: +/- 0. |                   |           | Department:            | Drawn: XX                 | Scale: 1:5      |              |  |
|                                                                                                                                                                         |                   |           | 0.5                    | PRODUCTION                | Weight: 5.29 kg | Sheet A3     |  |
| opied or reproduced with<br>ermission.                                                                                                                                  |                   | nor be    |                        |                           |                 | Sheet: 10F 2 |  |

| 4                                                                                                                 | BRIDGE QTY18     |                                      |                           |                           |                 | 3           |
|-------------------------------------------------------------------------------------------------------------------|------------------|--------------------------------------|---------------------------|---------------------------|-----------------|-------------|
| 3 T                                                                                                               | TABLE BASE QTY6  |                                      |                           |                           |                 | 1           |
| 2 G                                                                                                               | GRILL LONG QTY12 |                                      |                           |                           |                 | 2           |
| 1 1                                                                                                               | NEW TOILET SEAT  |                                      |                           |                           |                 | 1           |
| IEM NO.                                                                                                           | PART NUMBER      |                                      |                           | DESCRIPTION               |                 | QTY.        |
| Questa con<br>The National Science and Technology Centre                                                          |                  |                                      | Exhibition Name :         |                           |                 |             |
|                                                                                                                   |                  |                                      | Exhibit Name : PYTHAGARUS |                           |                 |             |
|                                                                                                                   |                  |                                      | Desc:                     |                           |                 |             |
|                                                                                                                   |                  |                                      | Finish: AS PER PARTS      |                           |                 |             |
| L DIMENSIONS IN MM<br>SS OTHERWISE SPECIFED DO NOT SCALE                                                          |                  | Material: AS PER PARTS               |                           |                           |                 |             |
| COPYRIGHT<br>rawing and information contained<br>nemains the copyright property of<br>tacon Ptv Ltd and cannot be |                  | perty of Dim Tolerances: $+/_{-}0.5$ |                           | Department:<br>PRODUCTION | Drawn: XX       | Scale: 1:5  |
|                                                                                                                   |                  |                                      |                           |                           | Weight: 5.29 kg | Sheet A3    |
| ed or reproduced without wri                                                                                      |                  |                                      | - 0.2                     | Number: ASSEM sh          |                 | neet: 10F 2 |